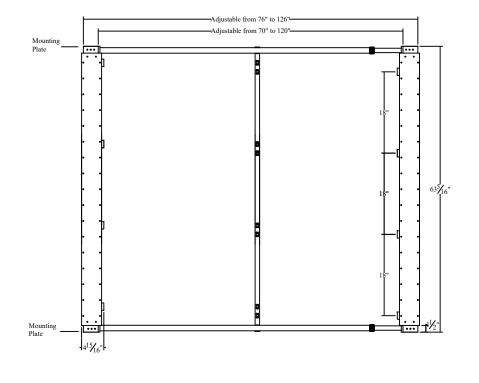

## **Specifications**

| Material: 22 ga. Domestic Aluminum (22 ga. Stainless Steel available) |
|-----------------------------------------------------------------------|
| Lamps: 8-62" UVC lamps (Quartz sleeve for max thermal optimization)   |
| Power Supply: 120-277VAC Outdoor Rated Electronic power supply        |
| Power Consumption: 600 Watts                                          |
| Electrical Housing: Water Tight Design                                |
|                                                                       |
| Note: Mounting hardware supplied                                      |