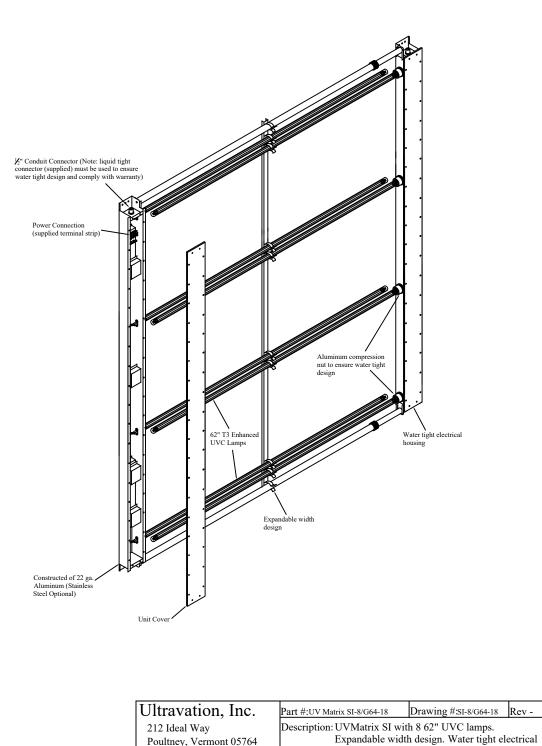

## **Specifications**

| Material: 22 ga. Domestic Aluminum (22 ga. Stainless Steel available) |
|-----------------------------------------------------------------------|
| Lamps: 8-62" UVC lamps (Quartz sleeve for max thermal optimization)   |
| Power Supply: 120-277VAC Outdoor Rated Electronic power supply        |
| Power Consumption: 600 Watts                                          |
| Electrical Housing: Water Tight Design                                |
|                                                                       |
| Note: Mounting hardware supplied                                      |

Poultney, Vermont 05764

Ph: 802-287-9735 Fx: 802-287-9203 www.Ultravation.com housing. Power supply is auto sensing 120-277VAC

Date: 3/13/20

Scale:NTS Creator: JSM