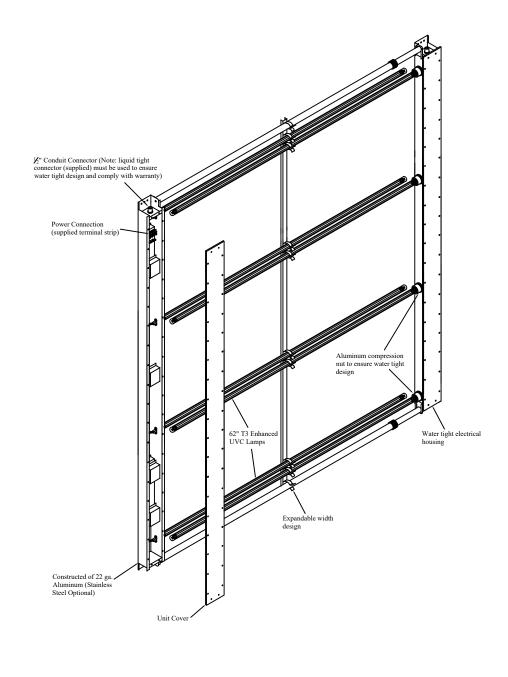

## <u>Specifications</u>

Material: 22 ga. Domestic Aluminum (22 ga. Stainless Steel available)

Lamps: 8- 62" UVC lamps (Quartz sleeve for max thermal optimization)

Power Supply: 120-277VAC Outdoor Rated Electronic power supply

Power Consumption: 600 Watts

Electrical Housing: Water Tight Design

Note: Mounting hardware supplied

Ultravation, Inc.
212 Ideal Way
Poultney, Vermont 05764
Ph: 802-287-9735
Fx: 802-287-9203
www.Ultravation.com

Part #:UV Matrix SI-8/G64-14 Drawing #SI-8/G64-14 Rev Description: UVMatrix SI with 8 62" UVC lamps.
Expandable width design. Water tight electrical housing. Power supply is auto sensing 120-277VAC

Scale: NTS Creator: JSM