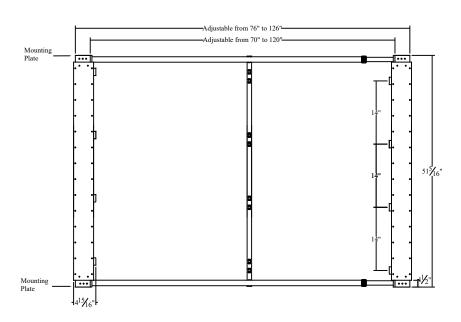

Part #:UV Matrix SI-8/G64-14 Drawing #SI-8/G64-14 Rev Description: UVMatrix SI with 8 62" UVC lamps.
Expandable width design. Water tight electrical housing. Power supply is auto sensing 120-277VAC

Scale: NTS Creator: JSM