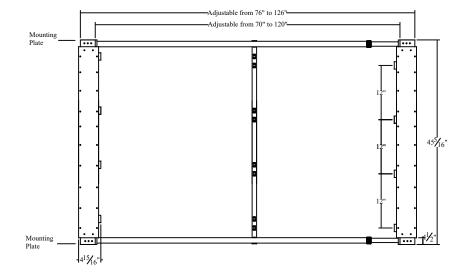

| Ultravation, Inc.                                               | Part #:UV Matrix SI-8/G | 64-12 Dra                     | awing #:SI-8/G64-12                                             | Rev -    |
|-----------------------------------------------------------------|-------------------------|-------------------------------|-----------------------------------------------------------------|----------|
| Poultney, Vermont 05764<br>Ph: 802-287-9735<br>Fx: 802-287-9203 |                         | able width de<br>. Power supp | 62" UVC lamps.<br>ssign. Water tight ele<br>oly is auto sensing | ectrical |
| www.Ultravation.com                                             | Date: 3/13/20           | Scale:NTS                     | Creator: JSM                                                    |          |