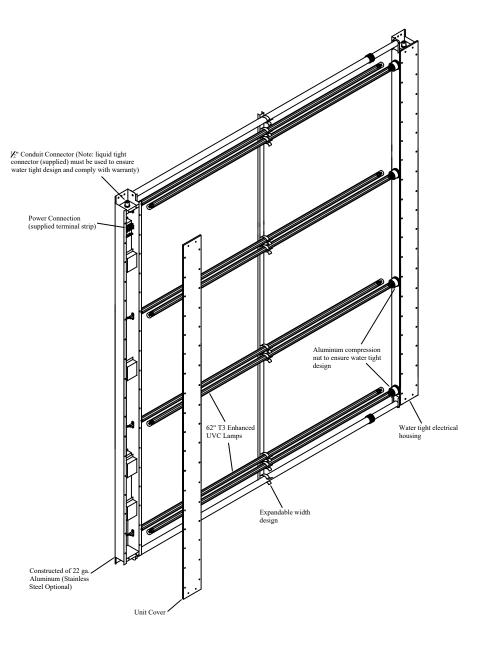

## Specifications

| Material: 22 ga. Domestic Aluminum (22 ga. Stainless Steel available) |  |  |  |  |
|-----------------------------------------------------------------------|--|--|--|--|
| Lamps: 8- 62" UVC lamps (Quartz sleeve for max thermal optimization)  |  |  |  |  |
| Power Supply: 120-277VAC Outdoor Rated Electronic power supply        |  |  |  |  |
| Power Consumption: 600 Watts                                          |  |  |  |  |
| Electrical Housing: Water Tight Design                                |  |  |  |  |
|                                                                       |  |  |  |  |
| Note: Mounting hardware supplied                                      |  |  |  |  |

| Ultravation, Inc.                                               | Part #:UV Matrix SI-8/G | 64-12 Dra                     | awing #:SI-8/G64-12                                             | Rev -    |
|-----------------------------------------------------------------|-------------------------|-------------------------------|-----------------------------------------------------------------|----------|
| Poultney, Vermont 05764<br>Ph: 802-287-9735<br>Fx: 802-287-9203 |                         | able width de<br>. Power supp | 62" UVC lamps.<br>ssign. Water tight ele<br>oly is auto sensing | ectrical |
| www.Ultravation.com                                             | Date: 3/13/20           | Scale:NTS                     | Creator: JSM                                                    |          |