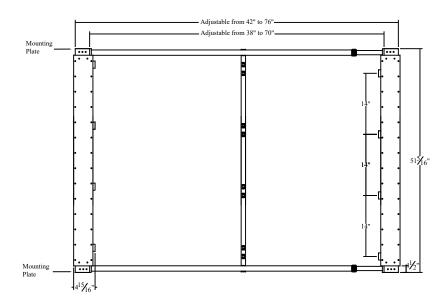

## **Specifications**

Material: 22 ga. Domestic Aluminum (22 ga. Stainless Steel available)

Lamps: 8- 36" UVC lamps (Quartz sleeve for max thermal optimization)

Power Supply: 120-277VAC Outdoor Rated Electronic power supply

Power Consumption: 288 Watts

Electrical Housing: Water Tight Design

Note: Mounting hardware supplied