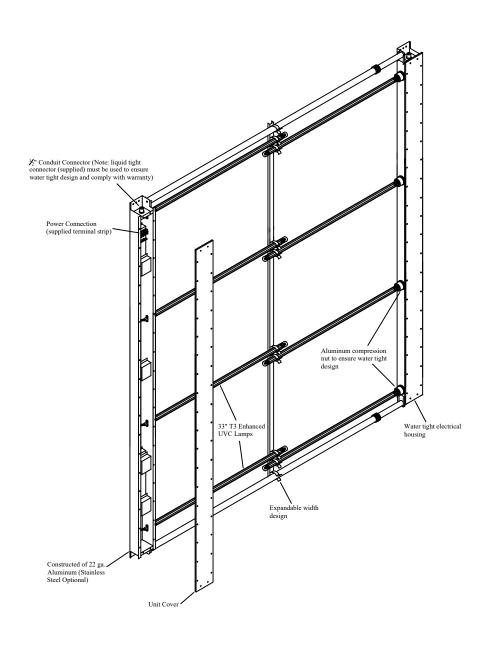

## **Specifications**

Material: 22 ga. Domestic Aluminum (22 ga. Stainless Steel available)

Lamps: 8- 36" UVC lamps (Quartz sleeve for max thermal optimization)

Power Supply: 120-277VAC Outdoor Rated Electronic power supply

Power Consumption: 288 Watts

Electrical Housing: Water Tight Design

Note: Mounting hardware supplied

Expandable width design. Water tight electrical housing. Power supply is auto sensing 120-277VAC

Date: 3/13/20

Scale:NTS Creator: JSM