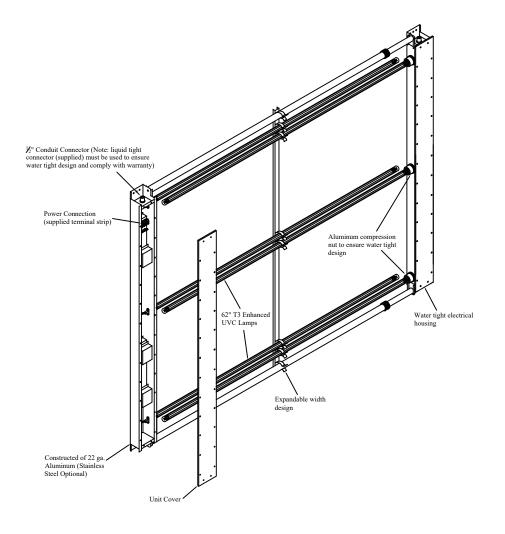

## Specifications

| Material: 22 ga. Domestic Aluminum (22 ga. Stainless Steel available) |
|-----------------------------------------------------------------------|
| Lamps: 6- 62" UVC lamps (Quartz sleeve for max thermal optimization)  |
| Power Supply: 120-277VAC Outdoor Rated Electronic power supply        |
| Power Consumption: 450 Watts                                          |
| Electrical Housing: Water Tight Design                                |
|                                                                       |
| Note: Mounting hardware supplied                                      |

| Ultravation, Inc.                                                                | Part #:UV Matrix SI-6/0 | G64-16                  | Drawing #: SI6-6416-DSS                                                 | Rev - * |
|----------------------------------------------------------------------------------|-------------------------|-------------------------|-------------------------------------------------------------------------|---------|
| 212 Ideal Way<br>Poultney, Vermont 05764<br>Ph: 802-287-9735<br>Fx: 802-287-9203 | Apart.                  | Expandabl<br>al housing | n 6 62" UVC lamps Sp<br>e width design. Water<br>. Power supply is auto | tight   |
| www.Ultravation.com                                                              | Date: 8/25/20           | Scale:                  | Creator: JSM                                                            |         |