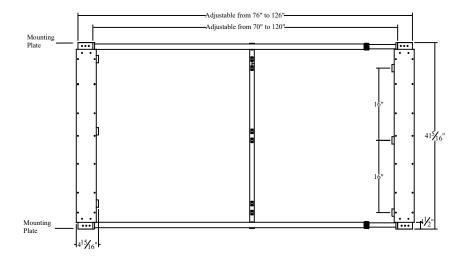

| Ultravation, Inc.                                                                | Part #:UV Matrix SI-6/0 | G64-16                  | Drawing #: SI6-6416-DSS                                                 | Rev - * |
|----------------------------------------------------------------------------------|-------------------------|-------------------------|-------------------------------------------------------------------------|---------|
| 212 Ideal Way<br>Poultney, Vermont 05764<br>Ph: 802-287-9735<br>Fx: 802-287-9203 | Apart.                  | Expandabl<br>al housing | n 6 62" UVC lamps Sp<br>e width design. Water<br>. Power supply is auto | tight   |
| www.Ultravation.com                                                              | Date: 8/25/20           | Scale:                  | Creator: JSM                                                            |         |