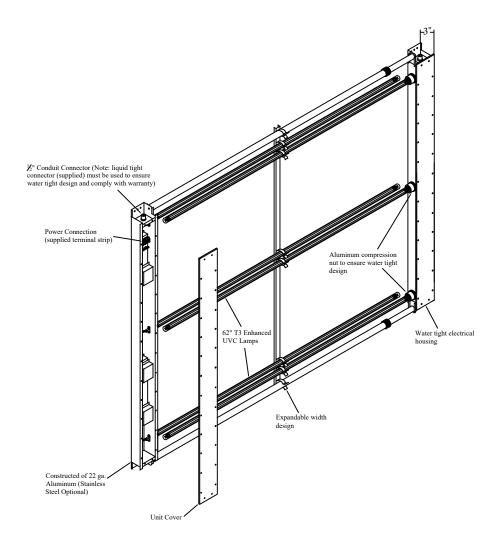

## Specifications

Material: 22 ga. Domestic Aluminum (22 ga. Stainless Steel available)

Lamps: 6-62" UVC lamps (Quartz sleeve for max thermal optimization)

Power Supply: 120-277VAC Outdoor Rated Electronic power supply

Power Consumption: 450 Watts

Electrical Housing: Water Tight Design

Note: Mounting hardware supplied

Ultravation, Inc. 212 Ideal Way Poultney, Vermont 05764 Ph: 802-287-9735 Fx: 802-287-9203 www.Ultravation.com

Part #:UV Matrix SI-6/G64-14

Drawing #:SI-6/G64-14 | Rev -

Description: UVMatrix SI with 6 62" UVC lamps. Expandable width design. Water tight electrical housing. Power supply is auto sensing 120-277VAC