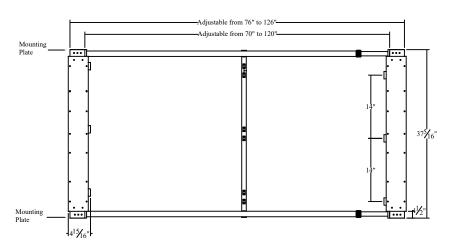

Part #:UV Matrix SI-6/G64-14

Drawing #:SI-6/G64-14 | Rev -

Description: UVMatrix SI with 6 62" UVC lamps. Expandable width design. Water tight electrical housing. Power supply is auto sensing 120-277VAC