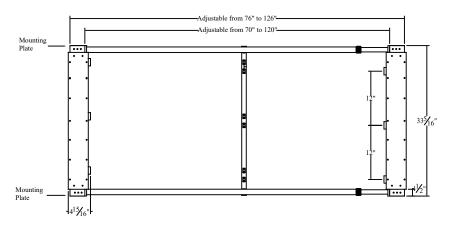

Part #:UV Matrix SI-6/G64-12

Drawing #:SI-6/G64-12 | Rev -

Description: UVMatrix SI with 6 62" UVC lamps. Expandable width design. Water tight electrical housing. Power supply is auto sensing 120-277VAC