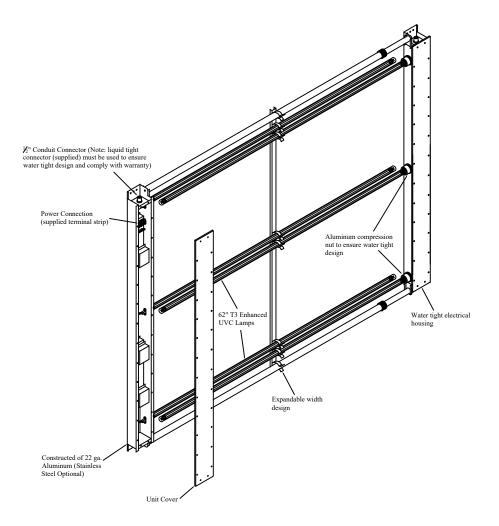

## Specifications

Material: 22 ga. Domestic Aluminum (22 ga. Stainless Steel available)

Lamps: 6-62" UVC lamps (Quartz sleeve for max thermal optimization)

Power Supply: 120-277VAC Outdoor Rated Electronic power supply

Power Consumption: 450 Watts

Electrical Housing: Water Tight Design

Note: Mounting hardware supplied

Ultravation, Inc. 212 Ideal Way Poultney, Vermont 05764 Ph: 802-287-9735 Fx: 802-287-9203 www.Ultravation.com

Part #:UV Matrix SI-6/G64-12

Drawing #:SI-6/G64-12 | Rev -

Description: UVMatrix SI with 6 62" UVC lamps. Expandable width design. Water tight electrical housing. Power supply is auto sensing 120-277VAC