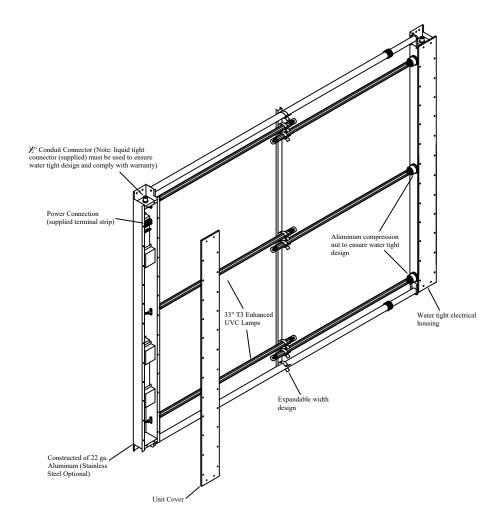

## Specifications

Material: 22 ga. Domestic Aluminum (22 ga. Stainless Steel available)

Lamps: 6- 33" UVC lamps (Quartz sleeve for max thermal optimization)

Power Supply: 120-277v Outdoor Rated Electronic power supply

Power Consumption: 216 Watts

Electrical Housing: Water Tight Design

Note: Mounting hardware supplied

## Ultravation, Inc.

212 Ideal Way Poultney, Vermont 05764 Ph: 802-287-9735 Fx: 802-287-9203

www.Ultravation.com

Part #:UV Matrix SI-6/G36-16

Drawing #: SI6-3616-DSS Rev -\*

Description: UVMatrix SI with 6 33" UVC lamps. Spaced 16" appart. Expandable width design. Water tight electrical housing. Power supply is auto sensing 120-277VAC