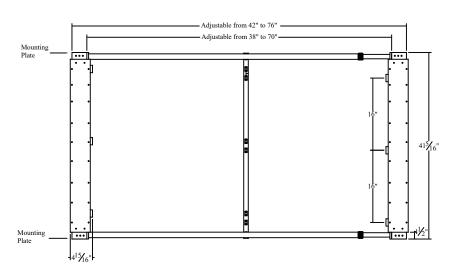

## Specifications

Material: 22 ga. Domestic Aluminum (22 ga. Stainless Steel available)

Lamps: 6- 33" UVC lamps (Quartz sleeve for max thermal optimization)

Power Supply: 120-277v Outdoor Rated Electronic power supply

Power Consumption: 216 Watts

Electrical Housing: Water Tight Design

Note: Mounting hardware supplied

## Ultravation, Inc.

212 Ideal Way Poultney, Vermont 05764 Ph: 802-287-9735 Fx: 802-287-9203

www.Ultravation.com

Part #:UV Matrix SI-6/G36-16

Drawing #: SI6-3616-DSS Rev -\*

Description: UVMatrix SI with 6 33" UVC lamps. Spaced 16" appart. Expandable width design. Water tight electrical housing. Power supply is auto sensing 120-277VAC