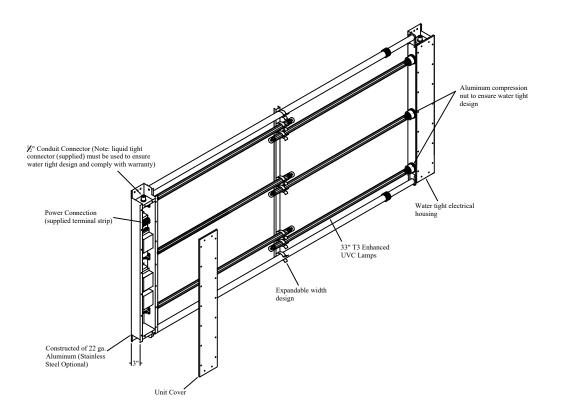

## Specifications

Material: 22 ga. Domestic Aluminum (22 ga. Stainless Steel available)

Lamps: 6- 33" UVC lamps (Quartz sleeve for max thermal optimization)

Power Supply: 120-277v Outdoor Rated Electronic power supply

Power Consumption: 216 Watts

Electrical Housing: Water Tight Design

Note: Mounting hardware supplied

Ultravation, Inc.

212 Ideal Way Poultney, Vermont 05764 Ph: 802-287-9735 Fx: 802-287-9203

www.Ultravation.com

Part #:UV Matrix SI-6/G36-12

Drawing #: SI6-3612-DSS Rev -\*

Description: UVMatrix SI with 6 33" UVC lamps. Spaced 12" appart. Expandable width design. Water tight electrical housing. Power supply is auto sensing 120-277VAC