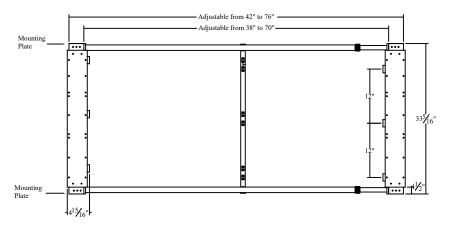

Part #:UV Matrix SI-6/G36-12

Drawing #: SI6-3612-DSS Rev -\*

Description: UVMatrix SI with 6 33" UVC lamps. Spaced 12" appart. Expandable width design. Water tight electrical housing. Power supply is auto sensing 120-277VAC