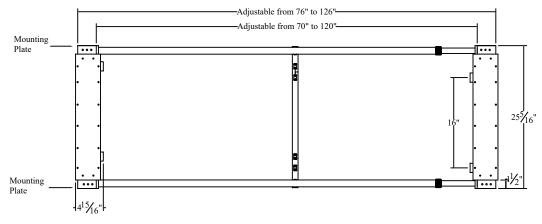

Note: Mounting hardware supplied

| 212 Ideal Way<br>Poultney, Vermont 05764<br>Ph: 802-287-9735<br>Fx: 802-287-9203 | 16" appa<br>tight ele | rix SI with 4<br>art. Expandab | wing #:s14-6416-DSS Rev -*<br>62" UVC lamps. Spaced<br>ole width design. Water<br>ng. Power supply is auto |
|----------------------------------------------------------------------------------|-----------------------|--------------------------------|------------------------------------------------------------------------------------------------------------|
| www.Ultravation.com                                                              | Date: 1/19/09         | Scale:                         | Creator: JSM                                                                                               |