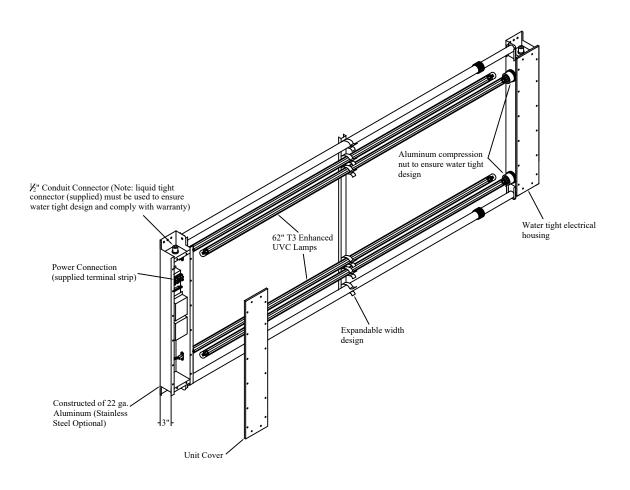

## Specifications

| Material: 22 ga. Domestic Aluminum (22 ga. Stainless Steel available) |  |  |  |
|-----------------------------------------------------------------------|--|--|--|
| Lamps: 4- 62" UVC lamps (Quartz sleeve for max thermal optimization)  |  |  |  |
| Power Supply: 120-277v Outdoor Rated Electronic power supply          |  |  |  |
| Power Consumption: 300 Watts                                          |  |  |  |
| Electrical Housing: Water Tight Design                                |  |  |  |
|                                                                       |  |  |  |

Note: Mounting hardware supplied

| 212 Ideal Way<br>Poultney, Vermont 05764<br>Ph: 802-287-9735<br>Fx: 802-287-9203 | 16" appa<br>tight ele | rix SI with 4<br>art. Expandab | wing #:s14-6416-DSS Rev -*<br>62" UVC lamps. Spaced<br>ole width design. Water<br>ng. Power supply is auto |
|----------------------------------------------------------------------------------|-----------------------|--------------------------------|------------------------------------------------------------------------------------------------------------|
| www.Ultravation.com                                                              | Date: 1/19/09         | Scale:                         | Creator: JSM                                                                                               |