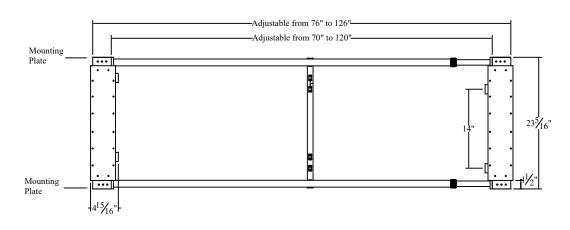

Part #:UVMatrix SI-4/G64-14 Drawing #:si4-6414-Dss Rev -\*
Description: UVMatrix SI with 4 62" UVC lamps. Spaced
14" appart. Expandable width design. Water
tight electrical housing. Power supply is auto
sensing 120-277VAC