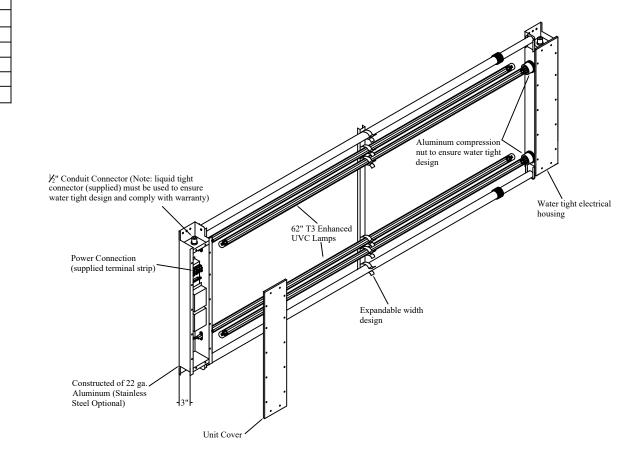

## Specifications

Material: 22 ga. Domestic Aluminum (22 ga. Stainless Steel available)

Lamps: 4- 62" UVC lamps (Quartz sleeve for max thermal optimization)

Power Supply: 120-277v Outdoor Rated Electronic power supply

Power Consumption: 300 Watts

Electrical Housing: Water Tight Design

Note: Mounting hardware supplied

Ultravation, Inc. 212 Ideal Way Poultney, Vermont 05764 Ph: 802-287-9735 Fx: 802-287-9203 www.Ultravation.com

Part #:UVMatrix SI-4/G64-14 Drawing #:si4-6414-Dss Rev -\*
Description: UVMatrix SI with 4 62" UVC lamps. Spaced
14" appart. Expandable width design. Water
tight electrical housing. Power supply is auto
sensing 120-277VAC