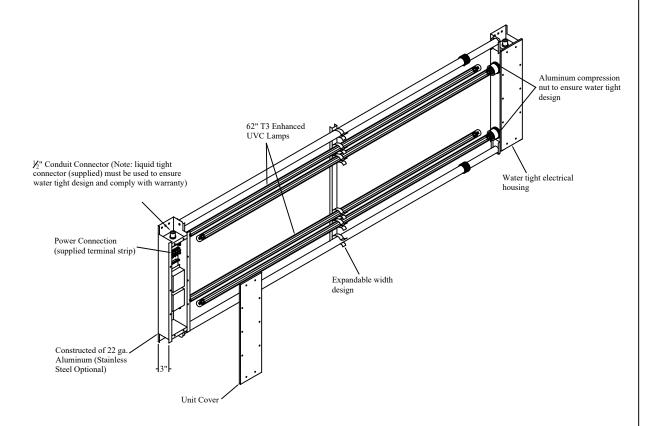

## Specifications

Material: 22 ga. Domestic Aluminum (22 ga. Stainless Steel available)

Lamps: 4- 62" UVC lamps (Quartz sleeve for max thermal optimization)

Power Supply: 120-277v Outdoor Rated Electronic power supply

Power Consumption: 300 Watts

Electrical Housing: Water Tight Design

Note: Mounting hardware supplied

Drawing #:si4-6412-Dss Rev -\*

Description: UVMatrix SI with 4 62" UVC lamps. Spaced 12" appart. Expandable width design. Water tight electrical housing. Power supply is auto sensing 120-277VAC

Date: 1/19/09