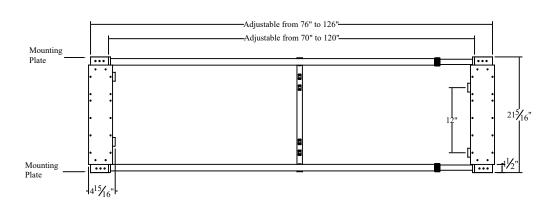

Drawing #:si4-6412-Dss Rev -\*

Description: UVMatrix SI with 4 62" UVC lamps. Spaced 12" appart. Expandable width design. Water tight electrical housing. Power supply is auto sensing 120-277VAC

Date: 1/19/09