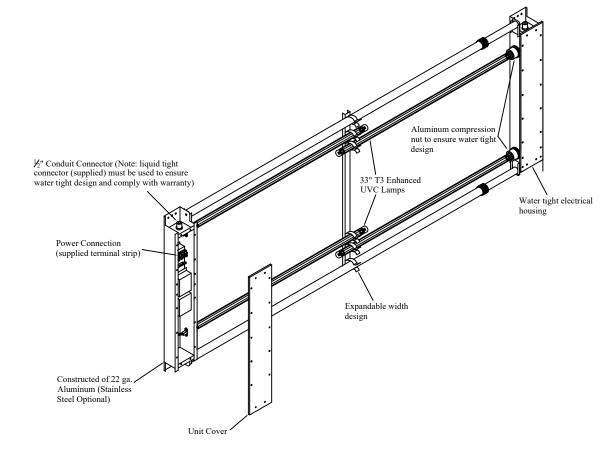

## Specifications

Material: 22 ga. Domestic Aluminum (22 ga. Stainless Steel available)

Lamps: 4- 33" UVC lamps (Quartz sleeve for max thermal optimization)

Power Supply: 120-277v Outdoor Rated Electronic power supply

Power Consumption: 144 Watts

Electrical Housing: Water Tight Design

Note: Mounting hardware supplied

Ultravation, Inc. 212 Ideal Way Poultney, Vermont 05764 Ph: 802-287-9735 Fx: 802-287-9203 www.Ultravation.com Part #:UV Matrix SI-4/G36-16 Drawing #: SI4-3616-DSS Rev -\*
Description: UVMatrix SI with 4 33" UVC lamps.
Expandable width design. Water tight electrical housing. Power supply is auto sensing 120-277VAC