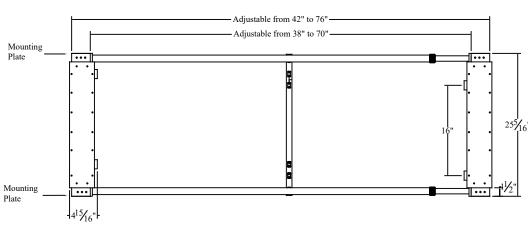

Power Consumption: 144 Watts

Electrical Housing: Water Tight Design

Note: Mounting hardware supplied

Ultravation, Inc. 212 Ideal Way Poultney, Vermont 05764 Ph: 802-287-9735 Fx: 802-287-9203 www.Ultravation.com Part #:UV Matrix SI-4/G36-16 Drawing #: SI4-3616-DSS Rev -\*
Description: UVMatrix SI with 4 33" UVC lamps.
Expandable width design. Water tight electrical housing. Power supply is auto sensing 120-277VAC