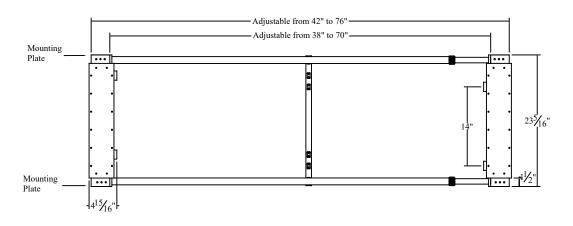

Part #:UVMatrix SI-4/G36-14 Drawing #:SI4-3614-DSS Rev -\*
Description: UVMatrix SI with 4 33" UVC lamps. Spaced 14" appart. Expandable width design. Water tight electrical housing. Power supply is auto sensing 120-277VAC