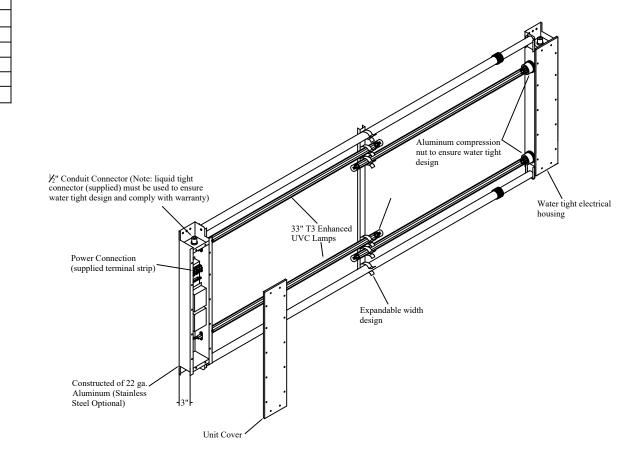

## Specifications

Material: 22 ga. Domestic Aluminum (22 ga. Stainless Steel available)

Lamps: 4- 33" UVC lamps (Quartz sleeve for max thermal optimization)

Power Supply: 120-277v Outdoor Rated Electronic power supply

Power Consumption:144 Watts

Electrical Housing: Water Tight Design

Note: Mounting hardware supplied

Ultravation, Inc. 212 Ideal Way Poultney, Vermont 05764 Ph: 802-287-9735 Fx: 802-287-9203 www.Ultravation.com

Part #:UVMatrix SI-4/G36-14 Drawing #:SI4-3614-DSS Rev -\*
Description: UVMatrix SI with 4 33" UVC lamps. Spaced 14" appart. Expandable width design. Water tight electrical housing. Power supply is auto sensing 120-277VAC