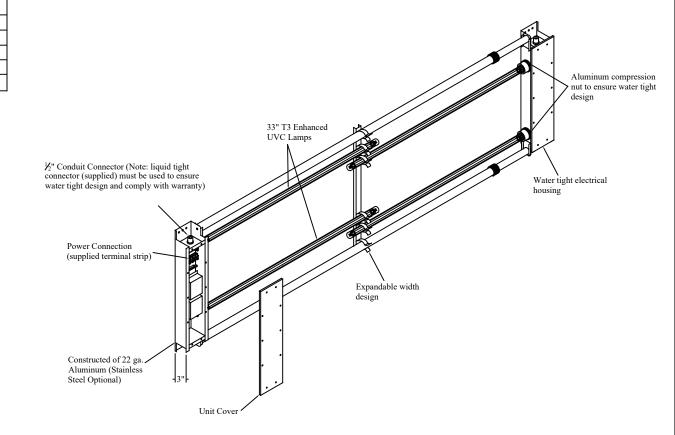

## Specifications

Material: 22 ga. Domestic Aluminum (22 ga. Stainless Steel available)

Lamps: 4- 33" UVC lamps (Quartz sleeve for max thermal optimization)

Power Supply: 120-277v Outdoor Rated Electronic power supply

Power Consumption:144 Watts

Electrical Housing: Water Tight Design

Note: Mounting hardware supplied

Ultravation, Inc. 212 Ideal Way Poultney, Vermont 05764 Ph: 802-287-9735 Fx: 802-287-9203 www.Ultravation.com

Part #:UVMatrix SI-4/G36-12

Drawing #:si4-3612-DSS Rev -\*

Description: UVMatrix SI with 4 33" UVC lamps. Spaced 12" appart. Expandable width design. Water tight electrical housing. Power supply is auto sensing 120-277VAC