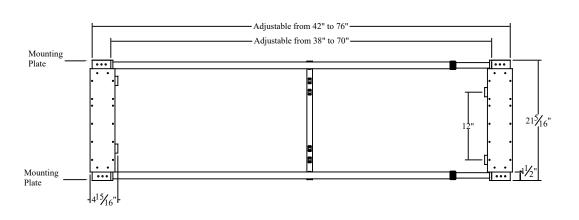

Part #:UVMatrix SI-4/G36-12

Drawing #:si4-3612-DSS Rev -\*

Description: UVMatrix SI with 4 33" UVC lamps. Spaced 12" appart. Expandable width design. Water tight electrical housing. Power supply is auto sensing 120-277VAC