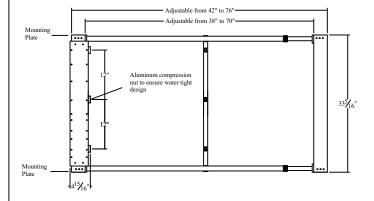

Material: 22 ga. Domestic Aluminum (22 ga. Stainless Steel available)

Lamps: 3-33" UVC lamps (Quartz sleeve for max thermal optimization)

Power Supply: 120-277v Outdoor Rated Electronic power supply

Power Consumption: 108 Watts

Electrical Housing: Water Tight Design

Note: Mounting hardware supplied

Ultravation, Inc.

212 Ideal Way
Poultney, Vermont 05764
Ph: 802-287-9735
Fx: 802-287-9203
www.Ultravation.com

Part #:UV Matrix SI-3S/G36-12 Drawing #:SI-3S/G36-12 Rev \*
Description: UVMatrix SI with 3 33" UVC lamps.
Expandable width design. Water tight electrical

housing. Single sided power supply that is auto sensing 120-277VAC

Date: 5/19/19 Scale: NTS Creator: JSM