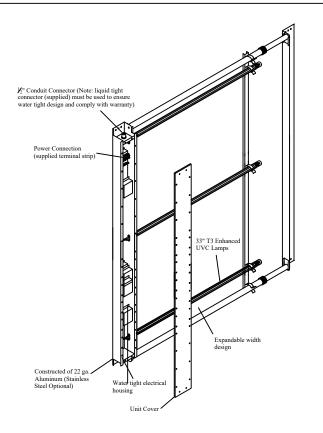

Material: 22 ga. Domestic Aluminum (22 ga. Stainless Steel available)

Lamps: 3-33" UVC lamps (Quartz sleeve for max thermal optimization)

Power Supply: 120-277v Outdoor Rated Electronic power supply

Power Consumption: 108 Watts

Electrical Housing: Water Tight Design

Note: Mounting hardware supplied

Ultravation, Inc.

212 Ideal Way
Poultney, Vermont 05764
Ph: 802-287-9735
Fx: 802-287-9203
www.Ultravation.com

Part #:UV Matrix SI-3S/G36-12 Drawing #:SI-3S/G36-12 Rev \*
Description: UVMatrix SI with 3 33" UVC lamps.
Expandable width design. Water tight electrical

housing. Single sided power supply that is auto sensing 120-277VAC

Date: 5/19/19 Scale: NTS Creator: JSM