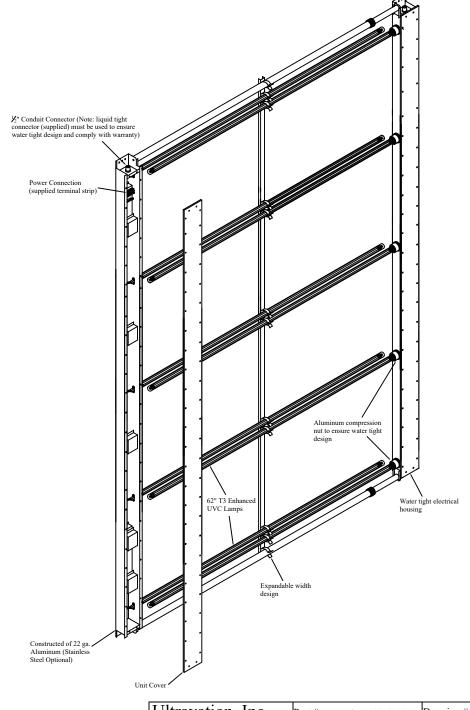

## Specifications

Material: 22 ga. Domestic Aluminum (22 ga. Stainless Steel available)

Lamps: 10- 62" UVC lamps (Quartz sleeve for max thermal optimization)

Power Supply: 120-277VAC Outdoor Rated Electronic power supply

Power Consumption: 750 Watts

Electrical Housing: Water Tight Design

Note: Mounting hardware supplied

Ultravation, Inc. 212 Ideal Way Poultney, Vermont 05764 Ph: 802-287-9735 Fx: 802-287-9203 www.Ultravation.com

Part #:UV Matrix SI-10/G64-12 Drawing #:SI-10/G64-12 Rev

Description: UVMatrix SI with 10 62" UVC lamps.

Expandable width design. Water tight electrical housing. Power supply is auto sensing 120-277VAC

Date: 1/19/09