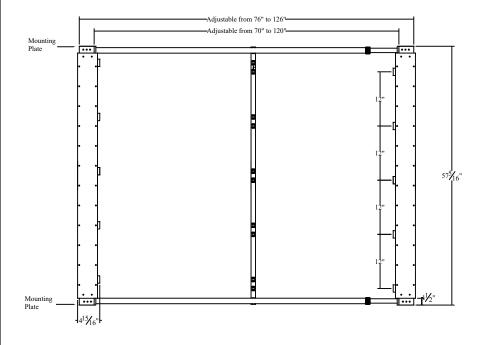

Part #:UV Matrix SI-10/G64-12 Drawing #:SI-10/G64-12 Rev

Description: UVMatrix SI with 10 62" UVC lamps.

Expandable width design. Water tight electrical housing. Power supply is auto sensing 120-277VAC

Date: 1/19/09