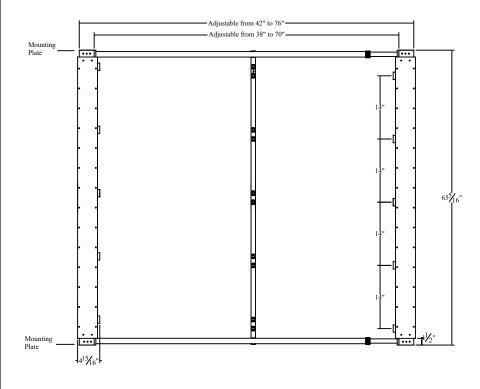

## Specifications

Material: 22 ga. Domestic Aluminum (22 ga. Stainless Steel available)

Lamps: 10- 33" UVC lamps (Quartz sleeve for max thermal optimization)

Power Supply: 120-277VAC Outdoor Rated Electronic power supply

Power Consumption: 360 Watts

Electrical Housing:Water Tight Design

Note: Mounting hardware supplied

Ultravation, Inc.
212 Ideal Way
Poultney, Vermont 05764
Ph: 802-287-9735
Fx: 802-287-9203
www.Ultravation.com

Part #:UV Matrix SI-10/G36-14 Drawing #:SI10-3614-DSS Rev

Description: UVMatrix SI with 10 33" UVC lamps.

Expandable width design. Water tight electrical housing. Power supply is auto sensing 120-277VAC