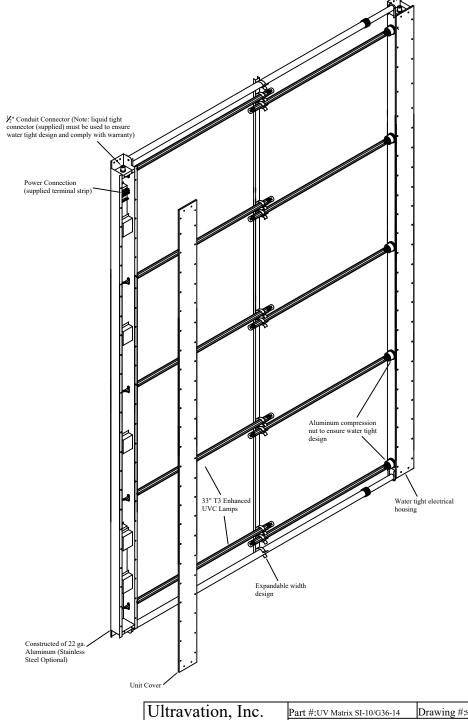

## Specifications

Material: 22 ga. Domestic Aluminum (22 ga. Stainless Steel available)

Lamps: 10- 33" UVC lamps (Quartz sleeve for max thermal optimization)

Power Supply: 120-277VAC Outdoor Rated Electronic power supply

Power Consumption: 360 Watts

Electrical Housing:Water Tight Design

Note: Mounting hardware supplied

Ultravation, Inc.
212 Ideal Way
Poultney, Vermont 05764
Ph: 802-287-9735
Fx: 802-287-9203
www.Ultravation.com

Part #:UV Matrix SI-10/G36-14 Drawing #:SI10-3614-DSS Rev

Description: UVMatrix SI with 10 33" UVC lamps.

Expandable width design. Water tight electrical housing. Power supply is auto sensing 120-277VAC