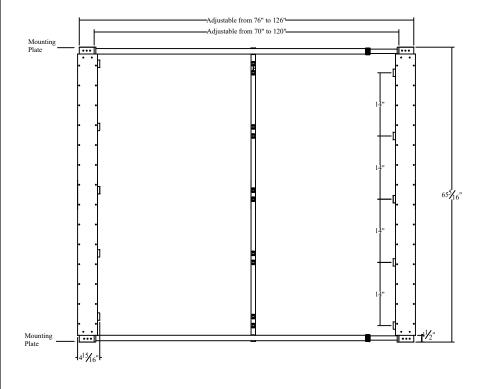

## Specifications

Material: 22 ga. Domestic Aluminum (22 ga. Stainless Steel available)

Lamps: 10- 62" UVC lamps (Quartz sleeve for max thermal optimization)

Power Supply: 120-277VAC Outdoor Rated Electronic power supply

Power Consumption: 750 Watts

Electrical Housing: Water Tight Design

Note: Mounting hardware supplied

Ultravation, Inc. 212 Ideal Way Poultney, Vermont 05764 Ph: 802-287-9735 Fx: 802-287-9203 www.Ultravation.com Part #:UV Matrix SI-10/G64-14 Drawing #:SI-10/G64-14 Rev

Description: UVMatrix SI with 10 62" UVC lamps.

Expandable width design. Water tight electrical housing. Power supply is auto sensing 120-277VAC

Date: 1/19/09

Scale:NTS Creator: JSM