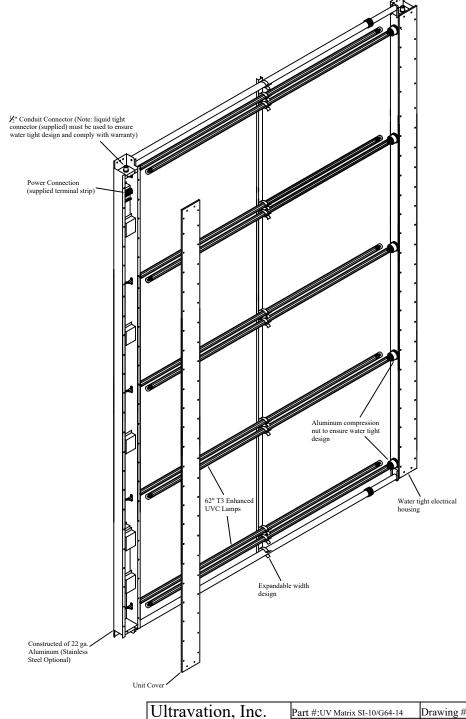

## Specifications

Material: 22 ga. Domestic Aluminum (22 ga. Stainless Steel available)

Lamps: 10- 62" UVC lamps (Quartz sleeve for max thermal optimization)

Power Supply: 120-277VAC Outdoor Rated Electronic power supply

Power Consumption: 750 Watts

Electrical Housing: Water Tight Design

Note: Mounting hardware supplied

Ultravation, Inc. 212 Ideal Way Poultney, Vermont 05764 Ph: 802-287-9735 Fx: 802-287-9203 www.Ultravation.com Part #:UV Matrix SI-10/G64-14 Drawing #:SI-10/G64-14 Rev

Description: UVMatrix SI with 10 62" UVC lamps.

Expandable width design. Water tight electrical housing. Power supply is auto sensing 120-277VAC

Date: 1/19/09

Scale:NTS Creator: JSM