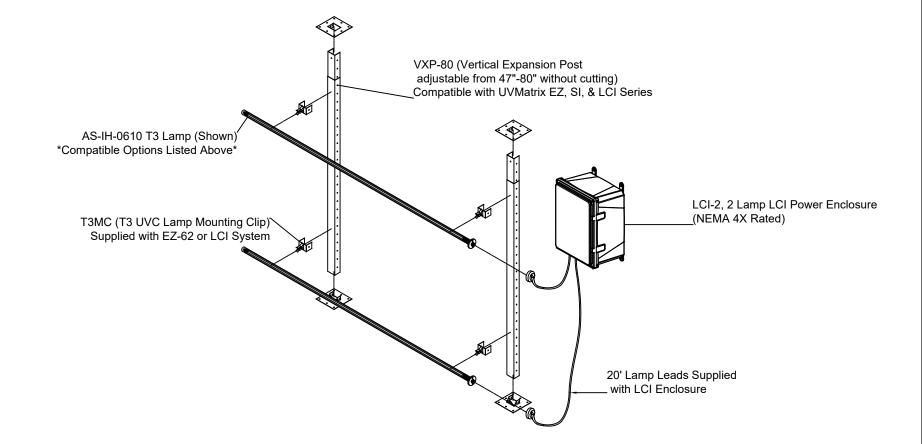

| Ultravation, Inc.                                            |                                                                                                                           | Dra    | wing #:LCI2L-CON | Rev -* |
|--------------------------------------------------------------|---------------------------------------------------------------------------------------------------------------------------|--------|------------------|--------|
| 212 Ideal Way<br>Poultney, Vermont 05764<br>Ph: 802-287-9735 | Description: Typical 2 Lamp UVMatrix LCI Configuration,<br>Shown with compatible 62" T3 lamps and<br>Optional VXP-80 Post |        |                  |        |
| Fx: 802-287-9203                                             |                                                                                                                           |        |                  |        |
| www.Ultravation.com                                          | Date: 7/19/20                                                                                                             | Scale: | Creator: JSM     |        |